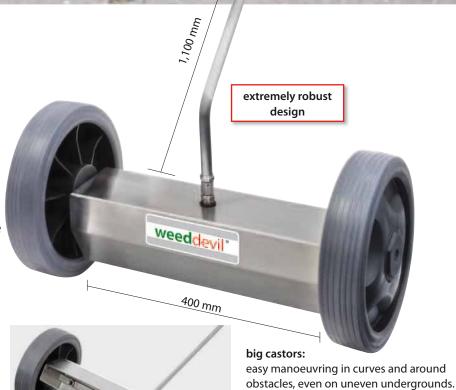

## The professional surface cleaner for sustainable weed control

- completely made out of stainless steel
- a working width of 400 mm
- 4 nozzles 1/4" M NPT are required
- for the application you need a hot-water device that works with a water temperature of at least 90 °C
- 1/4" nozzles have the ideal spraying angle of 65°
- robustly industrial castors: Ø 260 mm
- energetically developed housing for effective use of hot water
- swivelling application on sloping and vertical areas is possible
- · suitable for low and high pressure applications: 0 - 350 bar
- max. temperature: 120 °C
- working temperature: 90 °C 99 °C

At the underside: concentrated and well-directed hot water without any temperature loss by an optimally designed housing having a perfect cleaning distance.

height / width R+M Nr. working width weight material castors ø inlet outlet temperature pressure 200 097 700 stainl. steel 260 mm 400 mm 1/4" F 4 x 1/4" F max. 350 bar 120°C 7.4 kg 1,250 / 530 mm