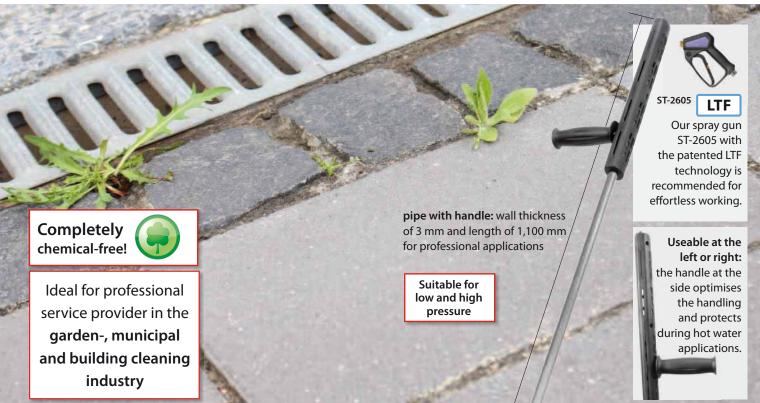

## weeddevil® device for weed control

## The professional surface cleaner for sustainable weed control

- completely made out of stainless steel
- a working width of 400 mm
- 4 nozzles 1/4" M NPT are required
- for the application you need a hot-water device that works with a water temperature of at least 90 °C
- 1/4" nozzles have the ideal spraying angle of 65°
- robustly industrial castors: Ø 260 mm
- energetically developed housing for effective use of hot water
- swivelling application on sloping and vertical areas is possible
- · suitable for low and high pressure applications: 0 - 350 bar
- max. temperature: 120 °C
- working temperature: 90 °C 99 °C