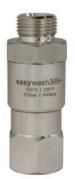

## Easywash365+ Swivel 3/8F – 3/8M

## **Product Description**

Housing stainless steel / nickel-plated brass. Axle stainless steel. Maintenance-free. DN 6. Field of application: Swivels applicable to high pressure spray guns and hose connections, ceiling booms in self-service car wash

## **Technical Specifications**

Stainless Steel Axle Inlet: 3/8" Female Outlet: 3/8" Male Max: 275 Bar Max: 120°C Height: 64mm Housing: nickel-plated brass

 Products ID
 124374

 Product SKU
 562391615

P: 07 5493 8868
M: 0476 350 552
A: 3/6 Textile Avenue Warana QLD 4575
E: clientsupport@chiefsaustralia.com
chiefsaustralia.com