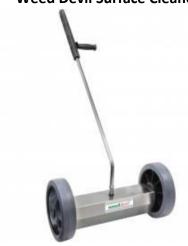

## **Product Description:**

The Weed Devil surface cleaner is made from stainless steel with a working width of 400 mm. 4 nozzles 1/4" M NPT with an ideal spray angle of 65° are required (NOT INCLUDED). For the application you need a hot-water device that works with a water Temp of at least 90 °C. Robust industrial wheels: 260 mm. Swivelling application on sloping and vertical areas is possible. Suitable for low and high Press applications: 0 - 350 bar. Max Temp: 120 °C. Working Temp: 90 °C - 99 °C

## **Technical Details:**

Width: 400mm Castors: 260mm Max Press: 350 Bar Max Temp: 120°c

Inlet: 1/4"f Outlet: 1/4"F x4

**Products ID** 124926 **Product SKU** 200097700

**P:** 07 5493 8868 **M:** 0476 350 552