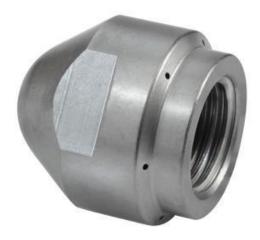

## ST-49 05 Sewer Nozzle. 1/2" Female Inlet

## **Product Description**

Due to its very compact design this is the ideal solution for tight elbows. 3 rear jets for maximum thrust and powerful cleaning impact. Front jet to blast through roots and scale or deicing.

Hardened stainless steel.

## **Technical Specifications**

Inlet: 1/4" F Size: 05

Max: 500 BAR / 30L/MIN

Diameter: 22mm
Jets: 1 Front
Jets: 3 Rear
Weight: .03

**Products ID** 125183 **Product SKU** 120163391

**P:** 07 5493 8868 **M:** 0476 350 552