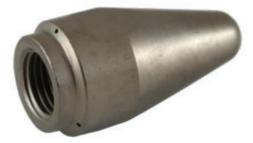

## **Product Description**

Due to its conical front design this is the ideal solution to make its way through tight bends and traps. 3 rear jets for maximum thrust and powerful cleaning impact plus forward jet. Front jet to blast through roots and scale or deicing.

Hardened stainless steel.

## **Technical Specifications**

| Inlet:    | ¼″ F              |
|-----------|-------------------|
| Size:     | 045               |
| Max:      | 500 BAR / 25L/min |
| Diameter: | 22mm              |
| Length:   | 29mm              |
| Weight:   | .06 kg            |