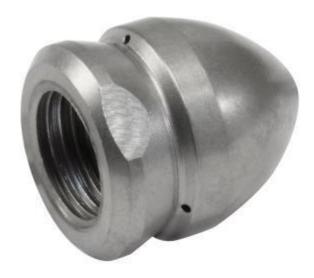

## **Product Description**

Due to its very compact design this is the ideal solution for tight elbows. 3 rear jets for maximum thrust and powerful cleaning impact. Front jet to blast through roots and scale or de-icing.

## **Technical Specifications**

Hardened Steel

Inlet: 1/8" Female

Size: 035 Diameter: 15mm

Max: 500 BAR @ 17 L/min

**Products ID** 125195 **Product SKU** 120155375

**P:** 07 5493 8868 **M:** 0476 350 552

A: 3/6 Textile Avenue Warana QLD 4575E: clientsupport@chiefsaustralia.com